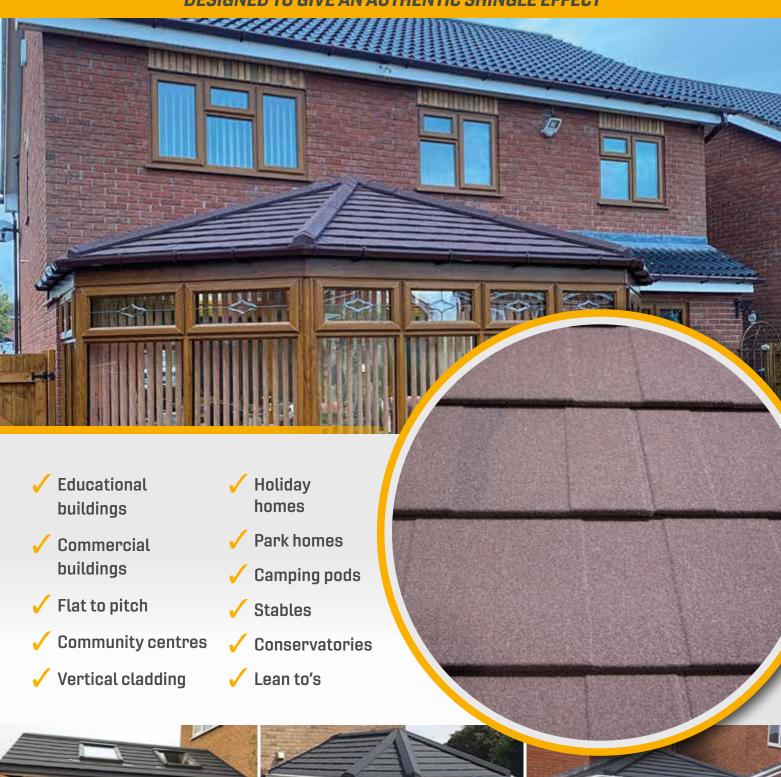

# **DESIGNED TO GIVE AN AUTHENTIC SHINGLE EFFECT**

# DESIGNED TO GIVE AN AUTHENTIC SHINGLE EFFECT

#### **ADVANTAGES**

- British made
- Designed to give a traditional shingle appearance
- Lightweight
- Low pitch
- Good vandal resistance
- Ouick installation
- Cost effective
- Virtually maintenance free
- Extensive range of accessories and flashings available
- Fully dry-fixed
- Guaranteed for 40 years against weather penetration
- Full technical support available
- Hidden fixing