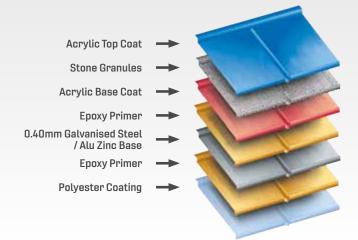

### **TECHNICAL DATA**

- Min. pitch: 15°
- Max. pitch: 90°
- Overall width: 1326mm
- Cover width: 1231mm
- Side lap: 95mm
- Step: 20mm
- Batten gauge (0.40mm): 258mm
- Roof cover per tile panel: 0.308m²
- Tile panels per m<sup>2</sup>: 3.2 No per m<sup>2</sup>
- Steel base: 0.40mm
- Weight as laid per m<sup>2</sup>: Under 7kg
- Fire resistance: AA classification equal to traditional roof tiles and slates