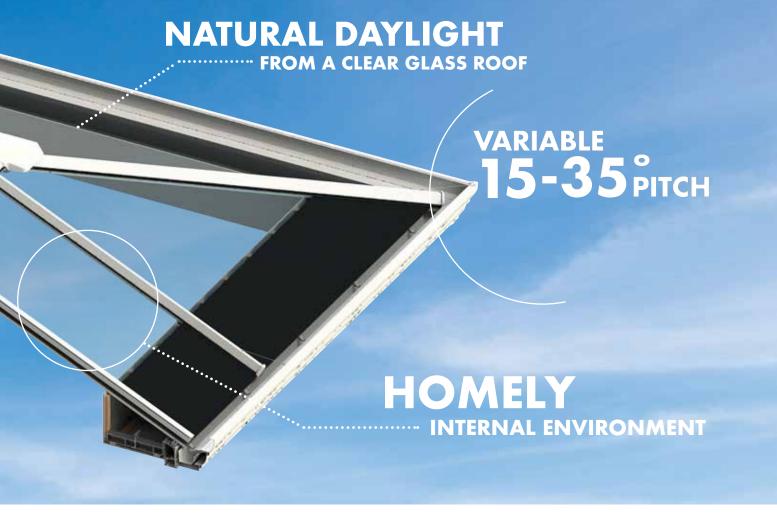

#### More sales opportunities

Lusso lets you match your conservatories to a wider range of house styles with colour-matched trims and accessories, a choice of lighting kits and rooflight pitches from 15° to 35°. More choice for your customers. More business for you.

A genuine extra room in the house they can use the whole year round. Loads more natural daylight from a clear glass lantern roof. And a relaxing atmosphere created by concealed LED pelmet lighting they can enjoy into the evening.

#### **Internal Pelmet**

Let the homeowner enjoy more natural daylight than from a clear glass lantern roof, plus a relaxing atmosphere created by concealed LED pelmet lighting in the evening.