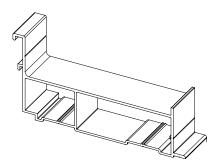

### **LUSSO INTERNAL PELMET**

Internal pelmet bracket CRS 8545A

Internal pelmet rafter bracket CRS 8546A

5

Thermally broken ring beam CRS 8547A