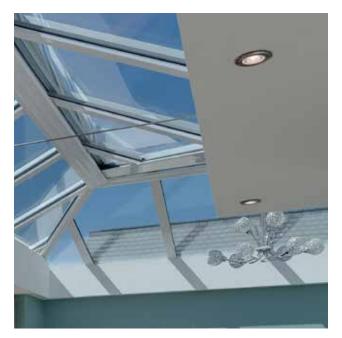

A genuine extra room in the house they can use the whole year round. Loads more natural daylight from a clear glass lantern roof. And a relaxing atmosphere created by concealed LED pelmet lighting they can enjoy into the evening.

#### **Internal Pelmet**

Let the homeowner enjoy more natural daylight than from a clear glass lantern roof, plus a relaxing atmosphere created by concealed LED pelmet lighting in the evening.