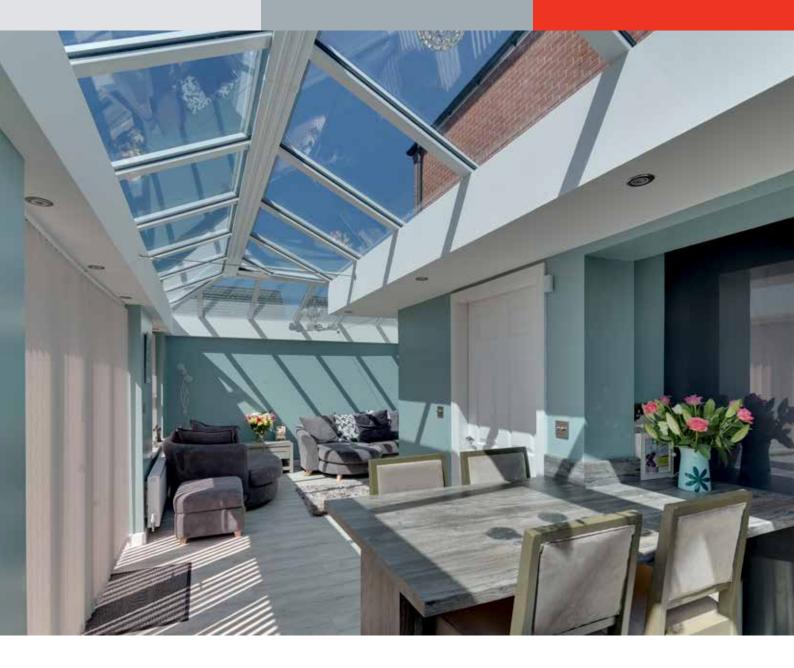

A genuine extra room in the house they can use the whole year round. Loads more natural daylight from a clear glass lantern roof. And a relaxing atmosphere created by concealed LED pelmet lighting they can enjoy into the evening.

#### **Internal Pelmet**

Let the homeowner enjoy more natural daylight than from a clear glass lantern roof, plus a relaxing atmosphere created by concealed LED pelmet lighting in the evening.

### **LUSSO INTERNAL PELMET**

Let the homeowner enjoy more natural daylight than from a clear glass lantern roof, plus a relaxing atmosphere created by a deep pelmet dimension and concealed LED pelmet lighting in the evening.