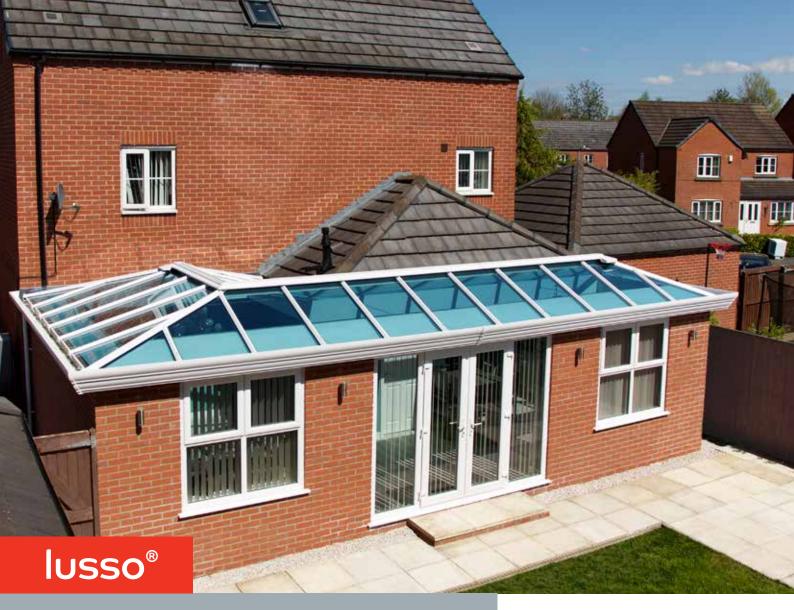

#### A modern take on traditional roof design

With Lusso, you can create the look of an orangery. But without the extra building work or added cost of making sure the conservatory can support a 'fuller' roof.

That's because Lusso looks like the real thing, right down to its deep perimeter, lantern roof and period details. But it's a lightweight, prefabricated system that's quick and easy to install.

#### More sales opportunities

Lusso lets you match your conservatories to a wider range of house styles with colour-matched trims and accessories, a choice of lighting kits and rooflight pitches from 15° to 35°. More choice for your customers. More business for you.