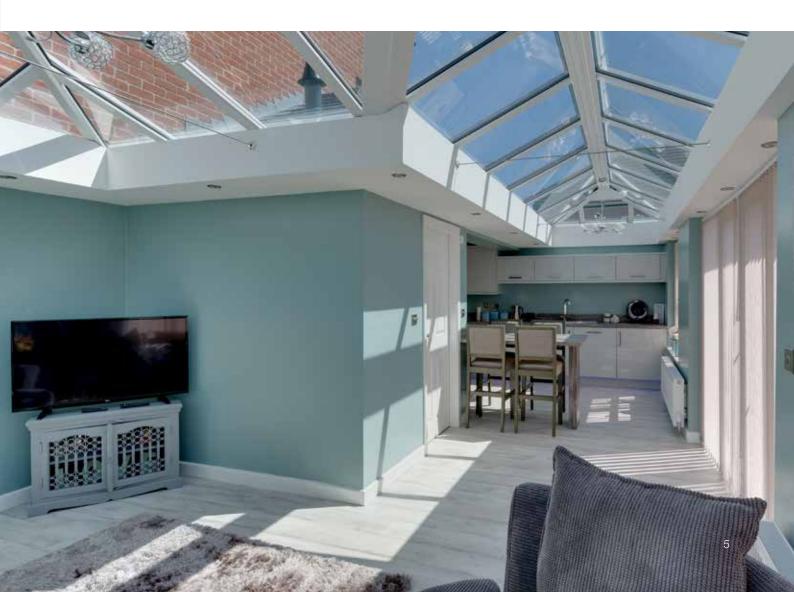

#### A modern take on traditional roof design

With Lusso, you can create the look of an orangery. But without the extra building work or added cost of making sure the conservatory can support a 'fuller' roof.

That's because Lusso looks like the real thing, right down to its deep perimeter, lantern roof and period details. But it's a lightweight, prefabricated system that's quick and easy to install.

A genuine extra room in the house they can use the whole year round. Loads more natural daylight from a clear glass lantern roof. And a relaxing atmosphere created by concealed LED pelmet lighting they can enjoy into the evening.