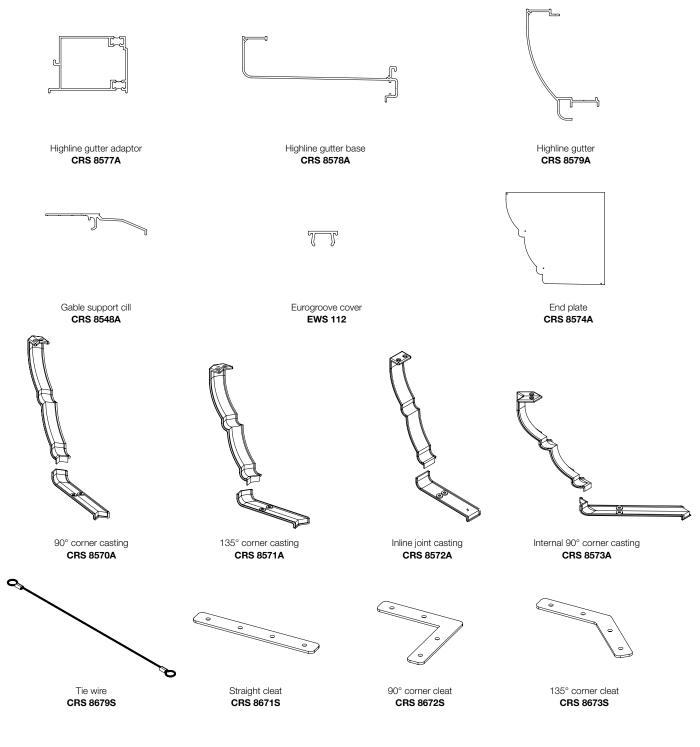

fascia mounted on brackets. As well as avoiding installers having to factor in specialist trades to carry out plastering, this design significantly reduces the amount of time needed to complete the project.

With the ability to incorporate subtle lighting within the roof perimeter and a full range of perfectly colour-matched trims and accessories, it provides customers with plenty of scope for creating a lasting impression. Lusso is available to both bar length and kit customers.



#### **Complementary products:**

HD LED downlight kits are available (roof kit customers only). Fitting kits are stainless steel as standard, with aluminium, chrome and black colour options available on request.

# **TECHNICAL INFORMATION**

LUSSO CONSERVATORY ROOFING

## **LUSSO HIGHLINE GUTTER COMPONENTS**





### **LUSSO INTERNAL PELMET**



Internal pelmet bracket CRS 8545A



Internal pelmet rafter bracket CRS 8546A

5

Thermally broken ring beam CRS 8547A

## **LUSSO LIGHT INTERNAL PELMET**



Faux orangery bracket CRS 8575A



Faux orangery internal trim CRS 8576A



Ring beam internal trim CRS 8548



225mm capping board CB 225

200mm utility board **UB 200** 

11



For more information about Iusso<sup>®</sup> conservatory roofing from Eurocell, call our customer care team on **01773 842 346**, or visit **eurocell.co.uk/lusso** 

Eurocell plc, Fairbrook House, Clover Nook Road, Alfreton, Derbyshire DE55 4RF



# eurocell.co.uk

LUSSOTRADE/MAY17/H&S