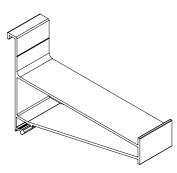

## **LUSSO LIGHT INTERNAL PELMET**

Faux orangery bracket CRS 8575A

Faux orangery internal trim CRS 8576A

Ring beam internal trim CRS 8548

225mm capping board CB 225

200mm utility board **UB 200** 

11

For more information about Iusso<sup>®</sup> conservatory roofing from Eurocell, call our customer care team on **01773 842 346**, or visit **eurocell.co.uk/lusso** 