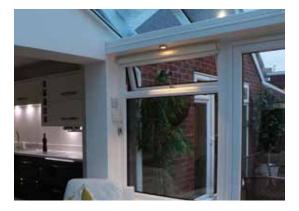

A genuine extra room in the house they can use the whole year round. Loads more natural daylight from a clear glass lantern roof. And a relaxing atmosphere created by concealed LED pelmet lighting they can enjoy into the evening.

#### **Internal Pelmet**

Let the homeowner enjoy more natural daylight than from a clear glass lantern roof, plus a relaxing atmosphere created by concealed LED pelmet lighting in the evening.