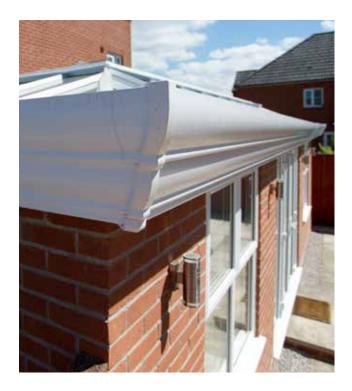

#### **Highline Gutter**

Create the look of an orangery style conservatory with our quality highline gutter and decorative corner castings.

# **LUSSO HIGHLINE GUTTER**

Create the look of an orangery style conservatory with our quality highline gutter and decorative corner castings.