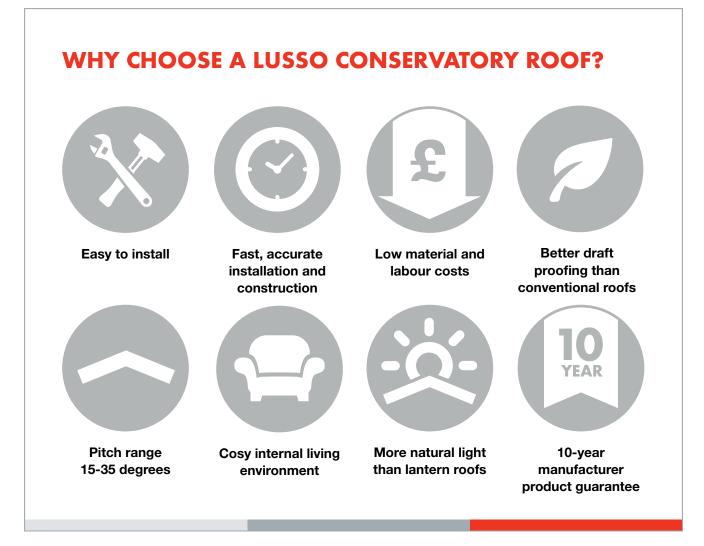

#### More sales opportunities

Lusso lets you match your conservatories to a wider range of house styles with colour-matched trims and accessories, a choice of lighting kits and rooflight pitches from 15° to 35°. More choice for your customers. More business for you.

#### Quick and easy to install

Lusso's clever box-section pelmet means there's minimal need for plastering required. Just clip interior trim and cladding direct to the aluminium frame. Faster, cleaner and less hassle than traditional orangeries.

#### Putting it all together

Like every Eurocell system, Lusso is designed to look good and perform even better. But just as important, it's designed so you can install a quality finished product quickly, easily and with minimum cost.

#### **Guaranteed peace of mind**

Whichever Eurocell conservatory roof system you choose, you will still receive our 10-year manufacturer guarantee, giving your customers peace of mind.