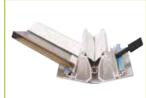

#### **ROOF GLAZING**

- Roof pitches between 2.5-45° in 24mm glass or 25/32mm polycarbonate.
- Patented ridge end sealing assembly reduces the risk of water ingress and overcomes the need for silicone sealing.
- Incorporates glass retention system as standard on every roof design.
- The ridge top cap can be fitted and lead work complete before glazing, making it quicker and easier for installers to obtain water tight installations.
- Aesthetically designed, maintenance-free aluminium and PVC-U ridge cresting and finials available.
- Fully foiled ridge top capping for all woodgrain installations.

#### **GLAZING BARS**

- A built-in rafter gutter system is supplied as standard, for neat and leak-free lead flashing back against house walls.
- Jack rafter locations allow four-way adjustment on-site to ensure neat connections.
- Simple, neat clip-up-and-over rafter end caps are great for box gutters or where access is limited.

#### **BOX GUTTERS**

- High strength standard box gutters never require additional internal strapping - even for glass.
- Silicone-free box gutter adaptors make for easy leak-free all weather installation.
- Box gutters are cut square to the external face of the frames below, rather than mitred over them minimising any risk of internal leakage.