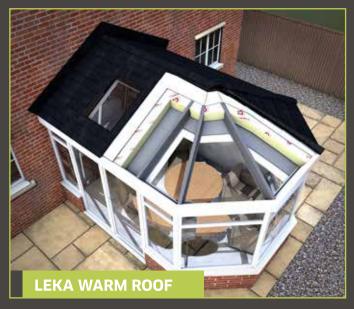

## **WARM ROOFS**

**WHY CHOOSE A LEKA TILED CONSERVATORY WARM ROOF?** 

**NO ALUMINIUM** NO CONDENSATION OR THERMAL BRIDGING

**NO LONG INSTALL TIMES SAVE TIME & MONEY** 

**GPS STRUCTURAL PROFILES** LIGHTWEIGHT & THERMALLY EFFICIENT

**LIGHTWEIGHT THERMAL PANELS** WATER RESISTANT & STRUCTURAL

**ONE INSULATION LAYER** QUICK INSTALLATION

**BOARD DIRECT TO STRUCTURE** NO REQUIREMENT TO BATTEN