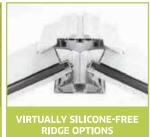

#### **BOX GUTTERS**

- High strength standard box gutters never require additional internal strapping - even for glass.
- Silicone-free box gutter adaptors make for easy leak-free all weather installation.
- Box gutters are cut square to the external face of the frames below, rather than mitred over them minimising any risk of internal leakage.