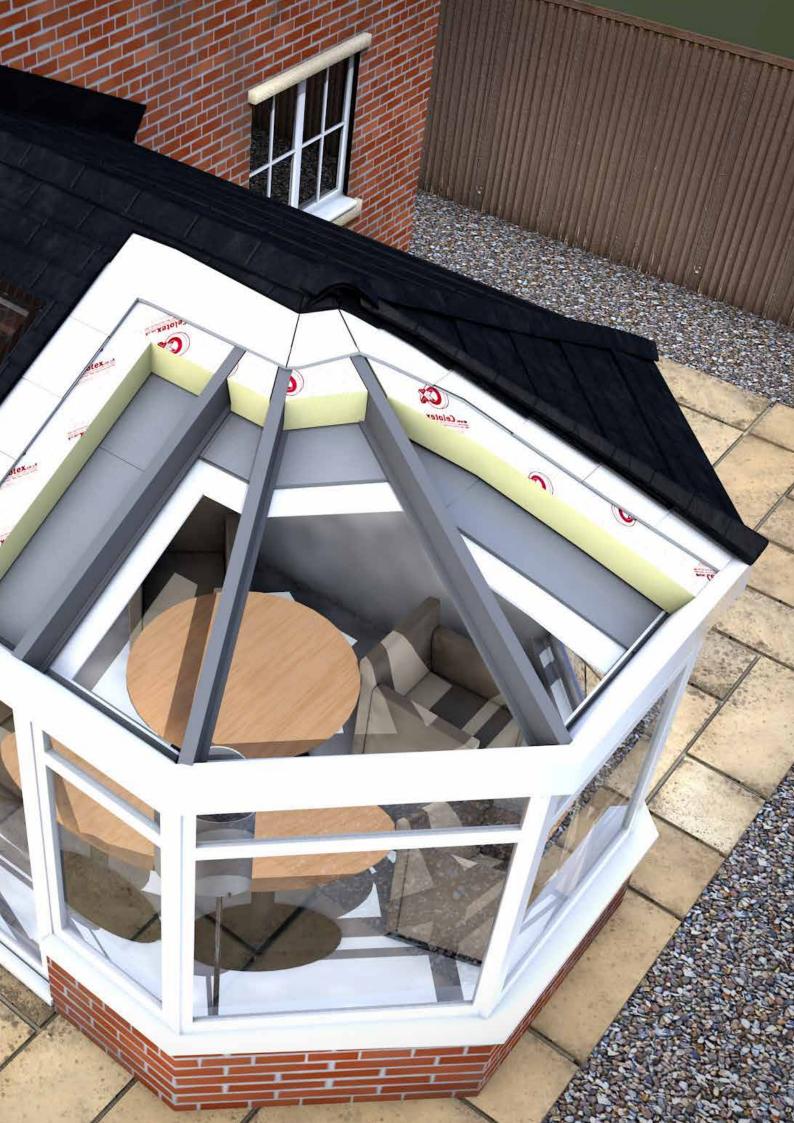

## **WARM ROOFS**

**WHY CHOOSE A LEKA TILED CONSERVATORY WARM ROOF?** 

**NO ALUMINIUM** NO CONDENSATION OR THERMAL BRIDGING

**NO LONG INSTALL TIMES SAVE TIME & MONEY** 

**GPS STRUCTURAL PROFILES** LIGHTWEIGHT & THERMALLY EFFICIENT

**LIGHTWEIGHT THERMAL PANELS** WATER RESISTANT & STRUCTURAL

**ONE INSULATION LAYER** QUICK INSTALLATION

**BOARD DIRECT TO STRUCTURE** NO REQUIREMENT TO BATTEN