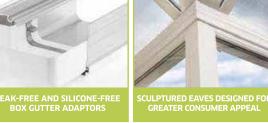

#### **BOX GUTTERS**

- High strength standard box gutters never require additional internal strapping - even for glass.
- Silicone-free box gutter adaptors make for easy leak-free all weather installation.
- Box gutters are cut square to the external face of the frames below, rather than mitred over them minimising any risk of internal leakage.

#### **GUTTERING**

Ogee guttering sits clear in front of eaves beam reducing any risk of overflow leaks.