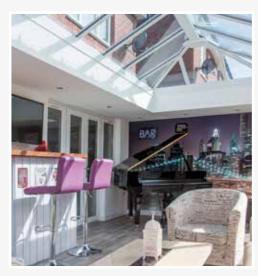

#### **LEKA SKYLIGHT**

Fixed glass units can be bespoke in size and provide flexibility when designing your Leka Warm Roof.

A modern finished purpose built glass housing system, compliments the Leka Skylight range.

## LEKA INTERNAL LIGHTING PELMET

Adding an internal lighting pelmet can really provide the finishing touch to any warm roof conservatory.

Bespoke pelmet depths are available on request.