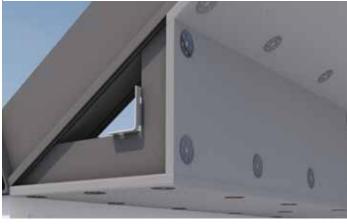

#### **GLAZING BARS**

- A built-in rafter gutter system is supplied as standard, for neat and leak-free lead flashing back against house walls.
- Jack rafter locations allow four-way adjustment on-site to ensure neat connections.
- Simple, neat clip-up-and-over rafter end caps are great for box gutters or where access is limited.

#### **BOX GUTTERS**

- High strength standard box gutters never require additional internal strapping - even for glass.
- Silicone-free box gutter adaptors make for easy leak-free all weather installation.
- Box gutters are cut square to the external face of the frames below, rather than mitred over them minimising any risk of internal leakage.

#### **KEY FEATURES**

NO-NOTCH JACK RAFTERS CAN BE 4-WAY ADJUSTED ON-SITE

**VARIABLE ANGLE VALLEY** 