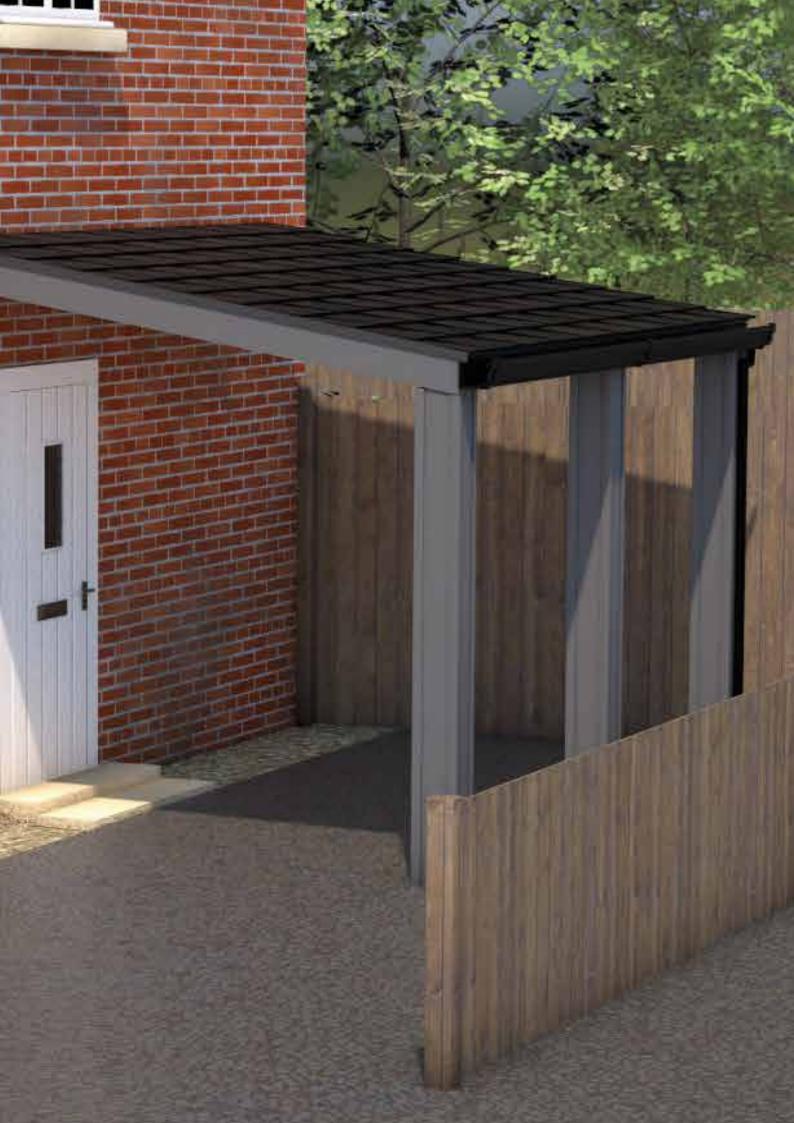

ISK OF EROSION



NO ALUMINIUM
NO CONDENSATION OR THERMAL BRIDGING



NO LONG INSTALL TIMES
SAVE TIME & MONEY



**GPS STRUCTURAL PROFILES**LIGHTWEIGHT & THERMALLY EFFICIENT



LIGHTWEIGHT THERMAL PANELS
WATER RESISTANT & STRUCTURAL



ONE INSULATION LAYER QUICK INSTALLATION



NO REQUIREMENT TO BATTEN



# LEKA XI MODULAR BUILDINGS & EXTENSIONS

WHY CHOOSE A LEKA XI FREE STANDING BUILDING OR EXTENSION?



NO HEAVY EXCAVATION
LESS MESS



NO BLOCK OR BRICKWORK
NO MORE BUILDERS

**Building Control Ltd** 



NOT WEATHER DEPENDANT
INSTALLED IN ANY CONDITIONS



NO LONG INSTALL TIMES
INSTALLED IN A WEEK



GPS STRUCTURAL PROFILES
LIGHTWEIGHT & THERMALLY EFFICIENT



FEET OR GROUND SCREWS



PRE-CUT INSULATION





## LEKA CARPORT & CANOPY

WHY CHOOSE A LEKA CARPORT OR CANOPY?



















### **EUROCELL PINNACLE ROOF**

#### CREATES AN ADVANCED CONSERVATORY ROOF SYSTEM

#### **ROOF GLAZING**

- Roof pitches between 2.5-45° in 24mm glass or 25/32mm polycarbonate.
- Patented ridge end sealing assembly reduces the risk of water ingress and overcomes the need for silicone sealing.
- Incorporates glass retention system as standard on every roof design.
- The ridge top cap can be fitted and lead work complete before glazing, making it quicker and easier for installers to obtain water tight installations.
- Aesthetically designed, maintenance-free aluminium and PVC-U ridge cresting and finials available.
- Fully foiled ridge top capping for all woodgrain installations.

#### **GLAZING BARS**

- A built-in rafter gutter system is supplied as standard, for neat and leak-free lead