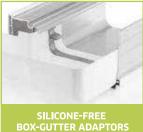

#### **BOX GUTTERS**

- High strength standard box gutters never require additional internal strapping - even for glass.
- Silicone-free box gutter adaptors make for easy leak-free all weather installation.
- Box gutters are cut square to the external face of the frames below, rather than mitred over them minimising any risk of internal leakage.