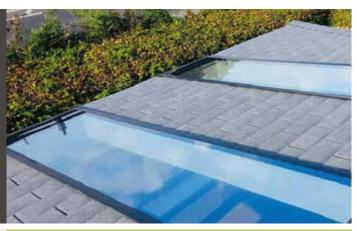

#### **LEKA SKYLIGHT**

Fixed glass units can be bespoke in size and provide flexibility when designing your Leka Warm Roof.

A modern finished purpose built glass housing system, compliments the Leka Skylight range.