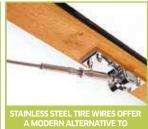

#### **MODERN TIE WIRE**

Supplied with a chrome finish, and chrome plates a Tie wire is an alternative option to the Leka Tie Bar solution

This offers flexibility and diversity whilst looking modern and refreshing