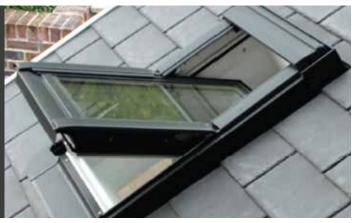

#### **ROOF VENTS**

Roof vents are an optional extra that can add light and ventilation.

A choice of preferred brand is available on request.