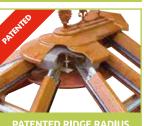

#### **ROOF GLAZING**

- Roof pitches between 2.5-45° in 24mm glass or 25/32mm polycarbonate.
- Patented ridge end sealing assembly reduces the risk of water ingress and overcomes the need for silicone sealing.
- Incorporates glass retention system as standard on every roof design.
- The ridge top cap can be fitted and lead work complete before glazing, making it quicker and easier for installers to obtain water tight installations.
- Aesthetically designed, maintenance-free aluminium and PVC-U ridge cresting and finials available.
- Fully foiled ridge top capping for all woodgrain installations.