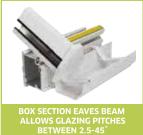

#### **ROOF GLAZING**

- Roof pitches between 2.5-45° in 24mm glass or 25/32mm polycarbonate.
- Patented ridge end sealing assembly reduces the risk of water ingress and overcomes the need for silicone sealing.
- Incorporates glass retention system as standard on every roof design.
- The ridge top cap can be fitted and lead work complete before glazing, making it quicker and easier for installers to obtain water tight installations.
- Aesthetically designed, maintenance-free aluminium and PVC-U ridge cresting and finials available.
- Fully foiled ridge top capping for all woodgrain installations.